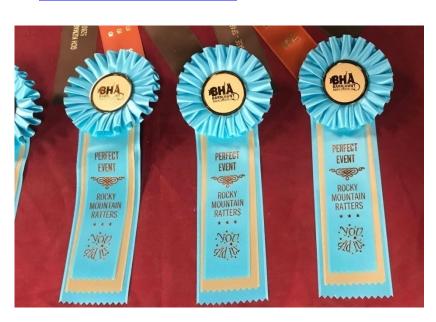

C8 "Perfect Score", "Bonus" and "Super Bonus" ribbons will be available.

Perfect Event ribbons! Enter and qualify in all regular classes offered. For example, if there are eight trials offered, you'd need to enter all eight trials in your respective regular class level (Novice/Open/Senior/Master) and qualify in all eight.