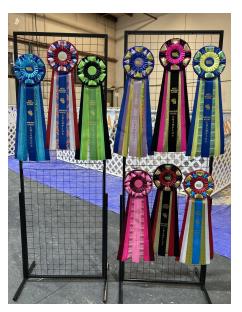

#### AWARDS:

Qualifying ribbons will be awarded to all dogs with qualifying scores.

Placement ribbons will be awarded to first through fourth place in each of the three height divisions for Novice A, Open A, Senior A, Master A, and Master B classes.

HIC rosettes will be awarded for Novice A, Open A, Senior A, Master A, and Master B classes.

Placement ribbons will be awarded to first through fourth place across all height divisions for Novice B, Open B, and Senior B classes.