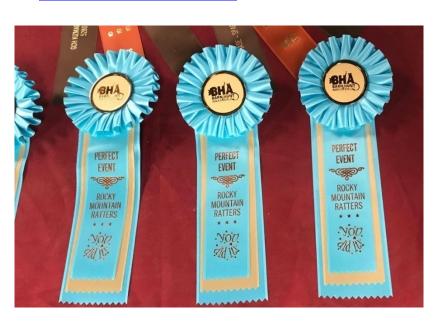

C8 "Perfect Score", "Bonus" and "Super Bonus" ribbons will be available.

Perfect Event ribbons! Enter and qualify in all regular classes offered. For example, if there are eight trials offered, you'd need to enter all eight trials in your respective regular class level (Novice/Open/Senior/Master) and qualify in all eight.