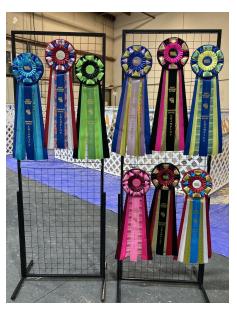

#### AWARDS:

Qualifying ribbons will be awarded to all dogs with qualifying scores.

Placement ribbons will be awarded to first through fourth place in each of the three height divisions for Novice A, Open A, Senior A, Master A, and Master B classes.

HIC rosettes will be awarded for Novice A, Open A, Senior A, Master A, and Master B classes.

Placement ribbons will be awarded to first through fourth place across all height divisions for Novice B, Open B, and Senior B classes.